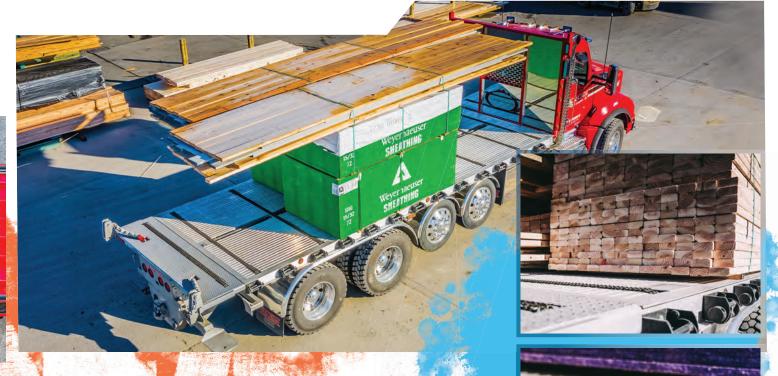

## SIDE SHIFTING SYSTEM FOR EASY CITY LOADING & UNLOADING

- Efficient Unloading in Congested Areas & Narrow Roadways
- Ability to Load/Unload Everything From One Side in the Yard or On The Street
- Speeds Unloading Process, Getting Drivers Back On Road
- Forklifts Never Need to Enter Roadway to Unload
- Drivers Spend Less Time Navigating Traffic
- Automated System is Gentle on Cargo
- Incorporates Into Truck Bed or Trailer of Nearly Any Size
- Simple Wireless Control System Loads/Unloads
- System Handles Loads Up to Legal Payload

## MAKE HASSLE-FREE CITY DELIVERIES

The Freight Runner® system makes city unloading fast and efficient.

The side-shifting action automatically moves loads from the roadside to the curbside for easy unloading in high traffic areas.