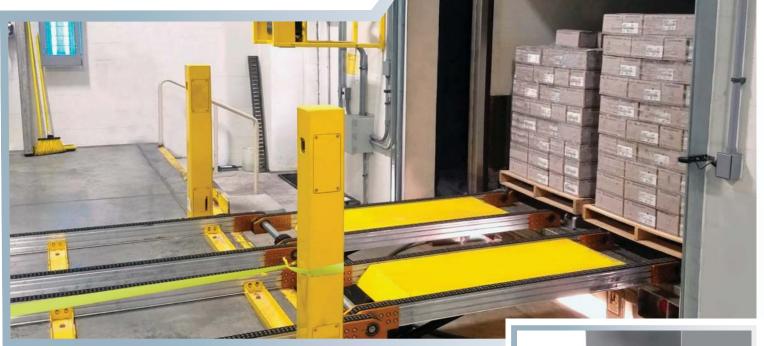

DOCK TO TRAILER CONVEYOR

### **→ AUTOMATED CARGO HANDLING CONVEYOR**

The Freight Runner® system automates cargo transfer, reducing load/unload times to less than five minutes.\*

\*Depending upon the application.

KEITH Manufacturing Co. 1-800-547-6161 www.keithfreightrunner.com