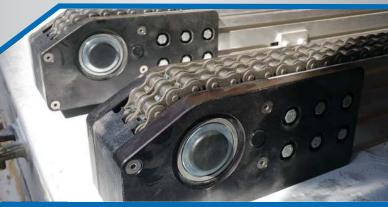

## **Auto-Indexing**

The auto index function allows the operator to easily adjust the index length to accommodate the cargo size.

## **Drive Options**

**Hydraulic:** Standard system is operated off the truck's power take off. **Battery Operated:** Battery pack operates a small hydraulic power unit. **AC Powered:** System can be plugged in at the dock and operated on-site.