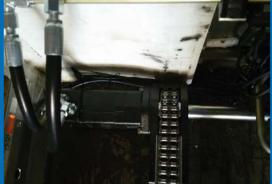

## **Drive Options**

**Hydraulic:** Standard system is operated off the truck's power take off. **Battery Operated:** Battery pack operates a small hydraulic power unit. **AC Powered:** System can be plugged in at the dock and operated on-site.