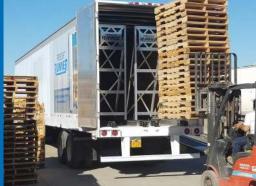

#### **Features**

- Easy Installation
- Moves up to 30 ton
- Cargo speed up to 30 feet/minute
- Load/Unload full trailer in as little as two minutes
- Reduce labor costs up to 75%

Installed inside a trailer, the durable conveying system improves product throughput, reduces cargo damage and optimizes available warehouse resources. Replaces the standard, manual process of cargo handling that includes a forklift operator and an employee inside the trailer using a pallet jack.

Automated control system offers fast loading/unloading. Once the forklift positions cargo during the loading process, the conveying system automatically indexes it forward toward the front of the trailer. Unloading is just as simple.