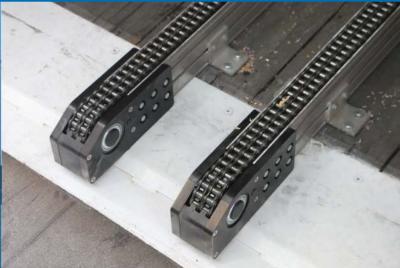

## **Auto-Indexing**

The auto index function allows the operator to easily adjust the index length to accommodate the cargo size.

## **Drive Options**

**Hydraulic:** Standard system is operated off the truck's power take off. **Battery Operated:** Battery pack operates a small hydraulic power unit. **AC Powered:** System can be plugged in at the dock and operated on-site.