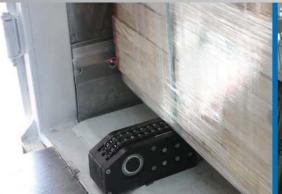

## **Auto-Indexing**

The auto index function allows the operator to easily adjust the index length to accommodate the cargo size.