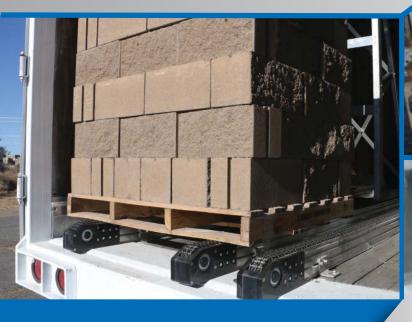

#### **Features**

- Easy Installation
- Moves up to 30 ton
- Cargo speed up to 30 feet/minute
- Load/Unload full trailer in as little as two minutes
- Reduce labor costs up to 75%

Installed inside a trailer, the durable conveying system improves product throughput, reduces cargo damage and optimizes available warehouse resources. Replaces the standard, manual process of cargo handling that includes a forklift operator and an employee inside the trailer using a pallet jack.

Automated control system offers fast loading/unloading. Once the forklift positions cargo during the loading process, the conveying system automatically indexes it forward toward the front of the trailer. Unloading is just as simple.

### Flexible & Safer Material Handling

- Dual safety sensors ensure cargo remains inside the trailers threshhold until ready.
- Headboard stabilizes the cargo, providing a solid base to prevent tipping during transport.
- No dock is required for full or partial loads.
- Forklifts don't enter trailer, reducing cargo, trailer and equipment damage.