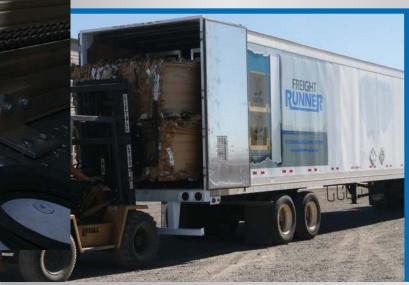

System is compatible with most trailers and can be bolted to the floor. One-day installation requires minimal trailer modifications.

Scan the QR code to see the FREIGHT RUNNER® in action!

www.keithwalkingfloor.com

System can easily be mounted to an existing dock, creating seamless cargo transfer between dock and trailer.